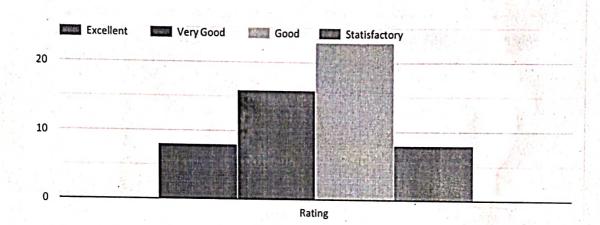

# Department of Mechatronics Engineering Alumni Feedback Analysis Feedback about College

How would you rate stay at MAM School of engineering?

Head of the Department
Dept. of Mechatronics Engineering
M.A.M.School of Engineering
Siruganur, Tiruchirappalli-621 105.