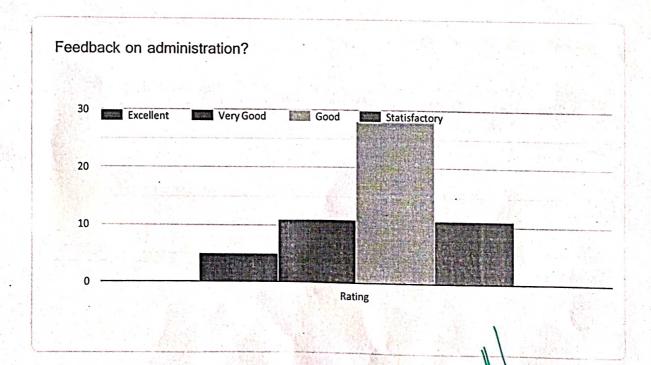

# Department of Mechatronics Engineering Alumni Feedback Analysis Feedback about Department

Were your grievances properly handled at the Department/college?

Head of the Department

Dept. of Mechatronics Engineering