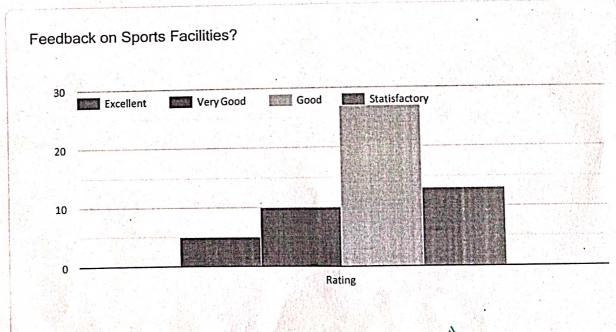

# Department of Mechatronics Engineering Alumni Feedback Analysis

How do you rate development activities organized by the

Department/College/Institute for your overall development?

Are you willing to contribute for the development of the college?