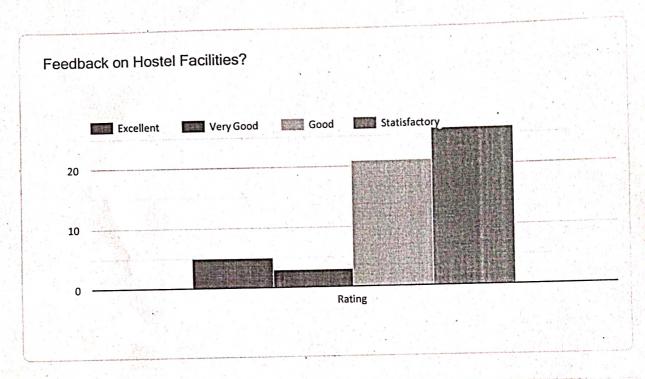

# Department of Mechatronics Engineering Alumni Feedback Analysis Feedback about College

How would you rate stay at MAM School of engineering?

Head of the Department
Dept. of Mechatronics Engineering
M.A.M.School of Engineering
Siruganur, Tiruchirappalli-621 105.