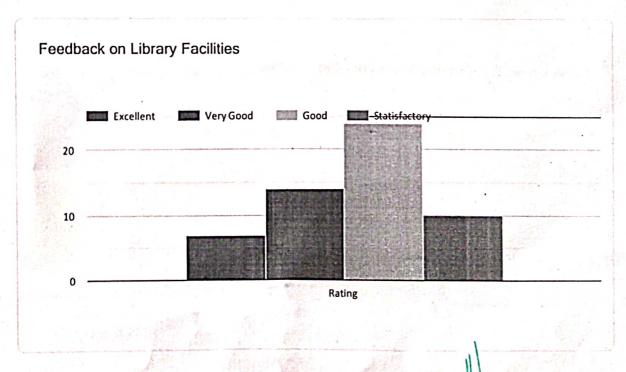

# Department of Mechatronics Engineering Alumni Feedback Analysis Feedback about College

How would you rate stay at MAM School of engineering?

Head of the Department
Dept. of Mechatronics Engineering
M.A.M.School of Engineering
Siruganur, Tiruchirappalli-621 105.