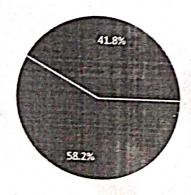

# Department of Mechatronics Engineering Alumni Feedback Analysis

How do you rate development activities organized by the

Department/College/Institute for your overall development?

Are you willing to contribute for the development of the college?

55 responses

Yes

Head of the Department
Dept. of Mechatronics Engineering
M.A.M.School of Social sering
Siruganur, Tiruchirappali-621 105.

Dr.P.RANJITH KUMAR, M.E., Ph.D.,
PRINCIPAL

M.A.M. School of Engineering
Siruganur, Trichy-621 105.