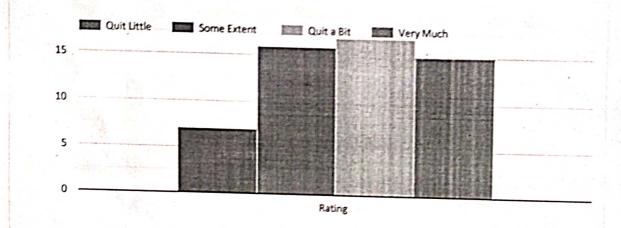

# Department of Mechatronics Engineering Alumni Feedback Analysis Feedback about College

How would you rate stay at MAM School of engineering?

Head of the Department
Dept. of Mechatronics Engineering
M.A.M.School of Engineering
Siruganur, Tiruchirappalli-621 105.