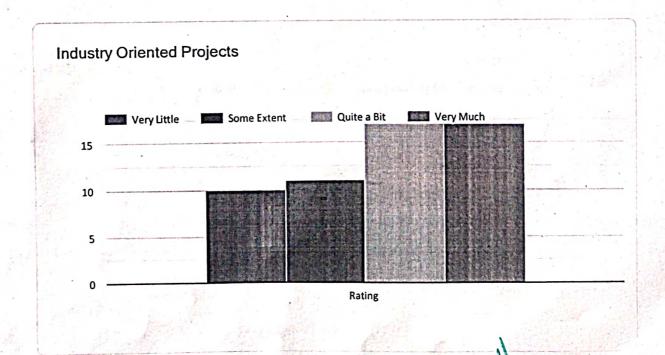

# Department of Mechatronics Engineering Alumni Feedback Analysis

How do you rate development activities organized by the

Department/College/Institute for your overall development?

Are you willing to contribute for the development of the college?