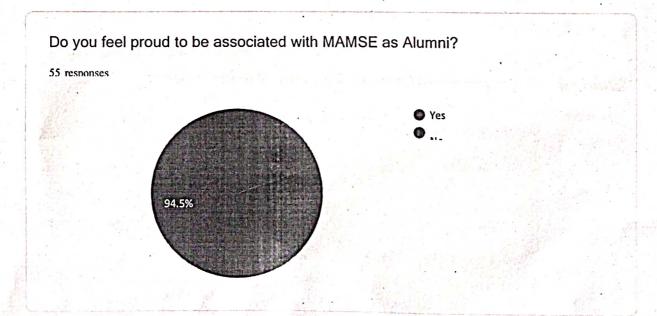

# Department of Mechatronics Engineering Alumni Feedback Analysis

How do you rate development activities organized by the

Department/College/Institute for your overall development?

Are you willing to contribute for the development of the college?

55 responses

Yes

Head of the Department
Dept. of Mechatronics Engineering
M.A.M.School of Social sering
Siruganur, Tiruchirappali-621 105.

Dr.P.RANJITH KUMAR, M.E., Ph.D.,
PRINCIPAL

M.A.M. School of Engineering
Siruganur, Trichy-621 105.