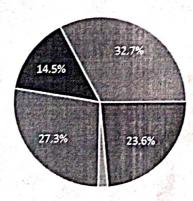

# Department of Mechatronics Engineering Alumni Feedback Analysis

55 responses

2012-2016

2013-2017

2014-2018

2015-2019

Head of the Department
Dept. of Mechatronics Engineering
M.A.M.School of Engineering
Siruganur, Tiruchirappalli-621 105.