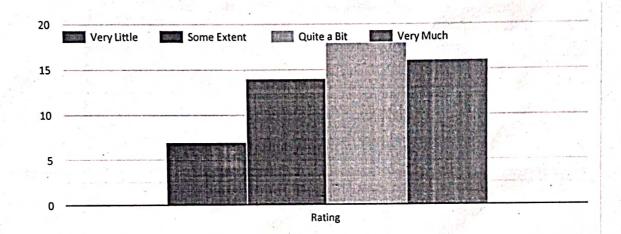

# Department of Mechatronics Engineering Alumni Feedback Analysis Feedback about Department

Were your grievances properly handled at the Department/college?

Head of the Department

Dept. of Mechatronics Engineering