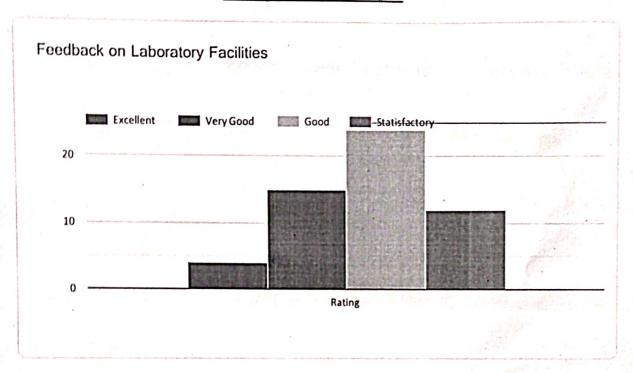

# Department of Mechatronics Engineering Alumni Feedback Analysis Feedback about Department

Were your grievances properly handled at the Department/college?

Head of the Department

Dept. of Mechatronics Engineering