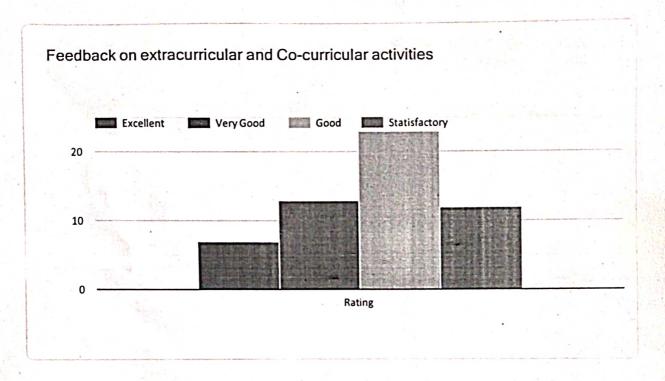

# Department of Mechatronics Engineering Alumni Feedback Analysis

How do you rate development activities organized by the

Department/College/Institute for your overall development?

Are you willing to contribute for the development of the college?