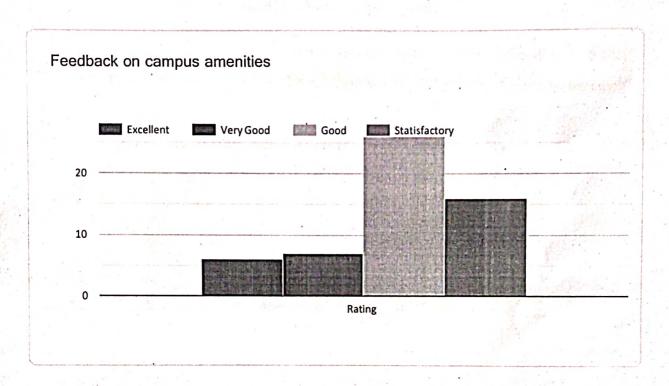

# Department of Mechatronics Engineering Alumni Feedback Analysis Feedback about College

How would you rate stay at MAM School of engineering?

Head of the Department
Dept. of Mechatronics Engineering
M.A.M.School of Engineering
Siruganur, Tiruchirappalli-621 105.