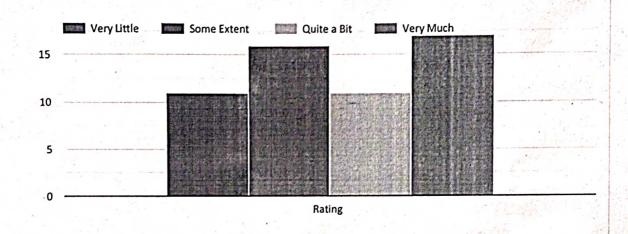

# Department of Mechatronics Engineering Alumni Feedback Analysis Feedback about College

How would you rate stay at MAM School of engineering?

Head of the Department
Dept. of Mechatronics Engineering
M.A.M.School of Engineering
Siruganur, Tiruchirappalli-621 105.